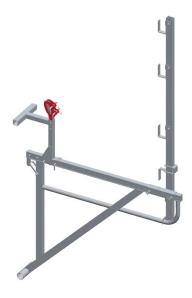

### **Technical description**

Comprises:

- 1 OSSMAN® alu console - ref. 880400

- 1 1,50 alu guardrail for handrail - ref. 880038, with 2 high security pins + beta n°2 - ref. 20020

- 1 alu sling block piece kit - ref. 880560